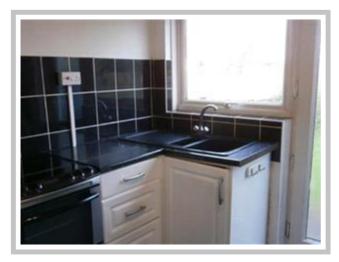

#### **KITCHEN**

10'0x8'9 UPVC double glazed window to rear, UPVC double glazed door to private rear garden. Single drainer sink unit with mixer tap & cupboard below, further fitted range of wall, base & drawer units with worksurfaces over, space for washing machine, space for fridge/freezer, radiator, tiling.