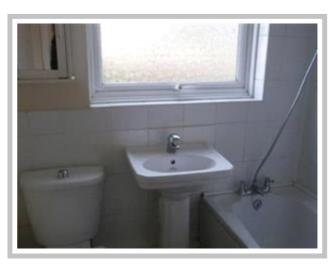

# **BATHROOM**

5'10x5'8 UPVC double glazed window to rear, white suite comprising bath with mixer tap & shower attachment, pedestal wash basin & low level WC. Radiator/towel rail, tiling.