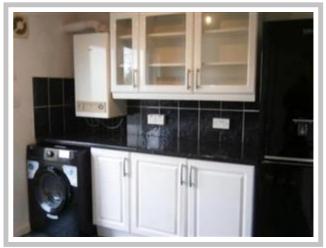

#### **KITCHEN**

10'0x8'9 UPVC double glazed window to rear, UPVC double glazed door to private rear garden. Single drainer sink unit with mixer tap & cupboard below, further fitted range of wall, base & drawer units with worksurfaces over, space for washing machine, space for fridge/freezer, radiator, tiling.