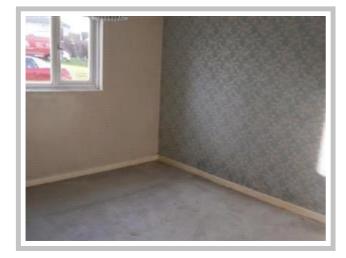

# **BEDROOM 1**

12'7x9'10 UPVC double glazed window to front, radiator, built-in wardrobe.

# **BEDROOM 2**

12'0x10'0 UPVC double glazed window to rear, radiator, wardrobe.