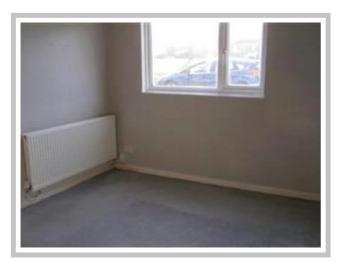

# **BEDROOM 1**

12'7x9'10 UPVC double glazed window to front, radiator, built-in wardrobe.

# **BEDROOM 2**

12'0x10'0 UPVC double glazed window to rear, radiator, wardrobe.