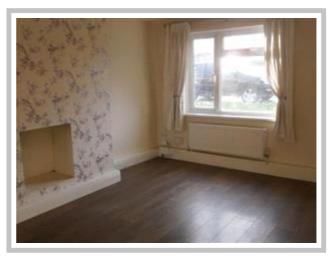

# **LOUNGE**

15'8x10'10 UPVC double glazed window to front, radiator, built-in storage cupboard.

# **BEDROOM 1**

12'7x9'10 UPVC double glazed window to front, radiator, built-in wardrobe.

# **BEDROOM 2**

12'0x10'0 UPVC double glazed window to rear, radiator, wardrobe.