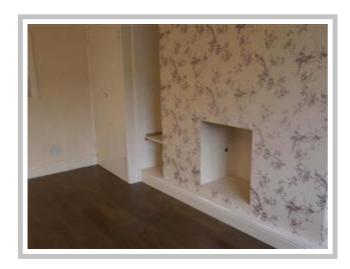

# **LOUNGE**

15'8x10'10 UPVC double glazed window to front, radiator, built-in storage cupboard.