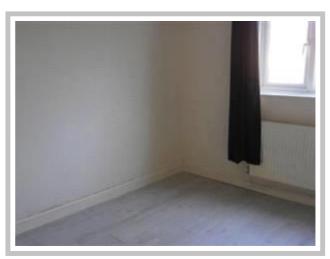

# **BEDROOM 1**

12'7x9'10 UPVC double glazed window to front, radiator, built-in wardrobe.

# **BEDROOM 2**

12'0x10'0 UPVC double glazed window to rear, radiator, wardrobe.